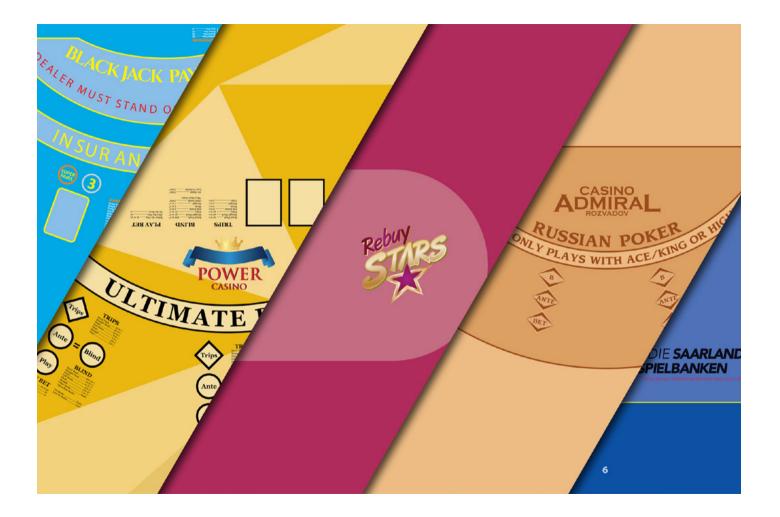

# LAYOUTS

The layouts contribute to the authentic look of each casino. Our custom layout printer produces the brightest colors. All printed on the most durable material with a very natural feel. Our layouts are well suited for any layout application. From roulette, to all card games in casinos. And for professional poker tournaments as well.