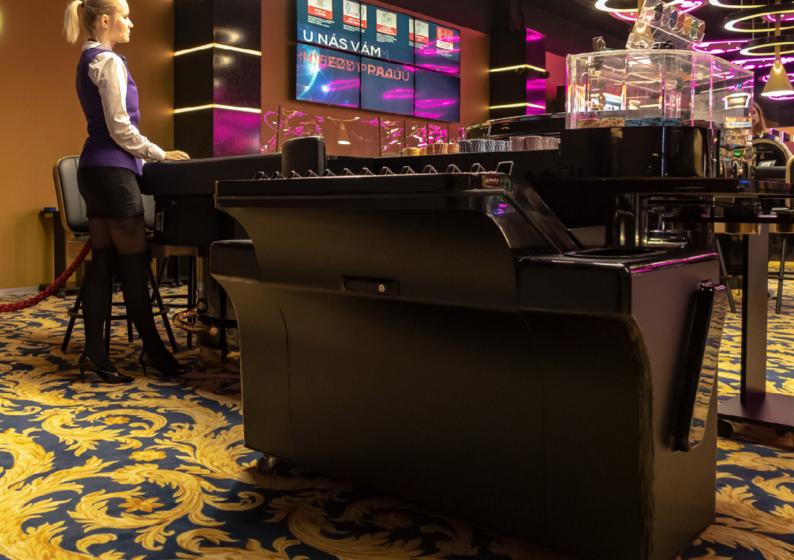

#### MORE THAN JUST A CHIPPER

We know the live game drill. We know the table staff work. Been there, done that. We are transforming our experience into everything we do. With each piece of our casino accessories, we try to make people's jobs easier during live games. It is no different with our new showpiece, ChipperX, the new casino device designed to be more than just a regular chipper.

The capabilities of this machine far exceed the sorting of chips alone. It provides casino management with detailed game statistics, helping them to make the right decisions in situations where it's needed most. With its reliable chip sorting, quick chip column swaps, twelve chip tracks, simple controls, a clear touch screen, and many more it brings convenience to the table staff. Everything to maintain a quick game pace.

# CHIPPERX

ChipperX, designed and produced by Apex Live Gaming, is a specialized device for sorting and managing chips. The device is easily controlled via a 7 "color TFT display with a touchscreen. It automatically sorts chips by value or colour into one of twelve designated chip columns. Each chip column can be individually tailored to sort and store a defined number of chip types (1 to 4). Any column, but only one at a time, can alternatively be used to store undefined unknown chips. Each column is automatically filled until full. Subsequently, the filled column automatically shuts off and remains off until the roulette table operator removes the chips.