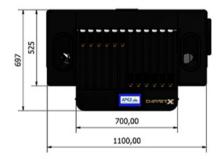

- Width is 1100mm
- Height is 800mm
- Depth is 690mm
- Weight without chips is 116kg
- Stand-by power consumption is 70W
- Sorting power consumption is 160W
- Power connection to a 230V or 110V