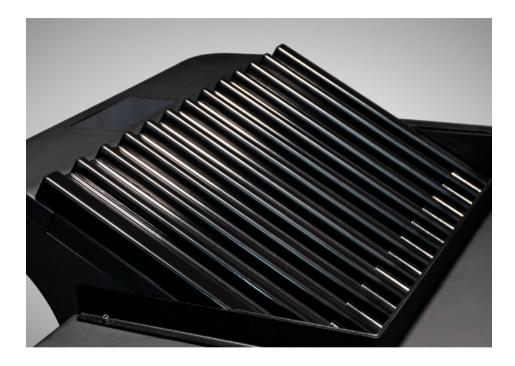

# CHIPPERX

ChipperX, designed and produced by Apex Live Gaming, is a specialized device for sorting and managing chips. The device is easily controlled via a 7 "color TFT display with a touchscreen. It automatically sorts chips by value or colour into one of twelve designated chip columns. Each chip column can be individually tailored to sort and store a defined number of chip types (1 to 4). Any column, but only one at a time, can alternatively be used to store undefined unknown chips. Each column is automatically filled until full. Subsequently, the filled column automatically shuts off and remains off until the roulette table operator removes the chips.

## TWELVE COLUMNS

ChipperX has a computing power that can quickly and accurately count, sort, and distribute up to 500 chips per minute.