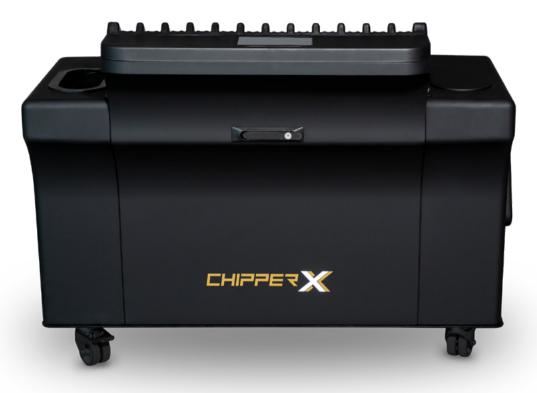

# CHIPPERX

ChipperX, designed and produced by Apex Live Gaming, is a specialized device for sorting and managing chips. The device is easily controlled via a 7 "color TFT display with a touchscreen. It automatically sorts chips by value or colour into one of twelve designated chip columns. Each chip column can be individually tailored to sort and store a defined number of chip types (1 to 4). Any column, but only one at a time, can alternatively be used to store undefined unknown chips. Each column is automatically filled until full. Subsequently, the filled column automatically shuts off and remains off until the roulette table operator removes the chips.

- Width is 1100mm
- Height is 800mm
- Depth is 690mm
- Weight without chips is 116kg
- Stand-by power consumption is 70W
- Sorting power consumption is 160W
- Power connection to a 230V or 110V