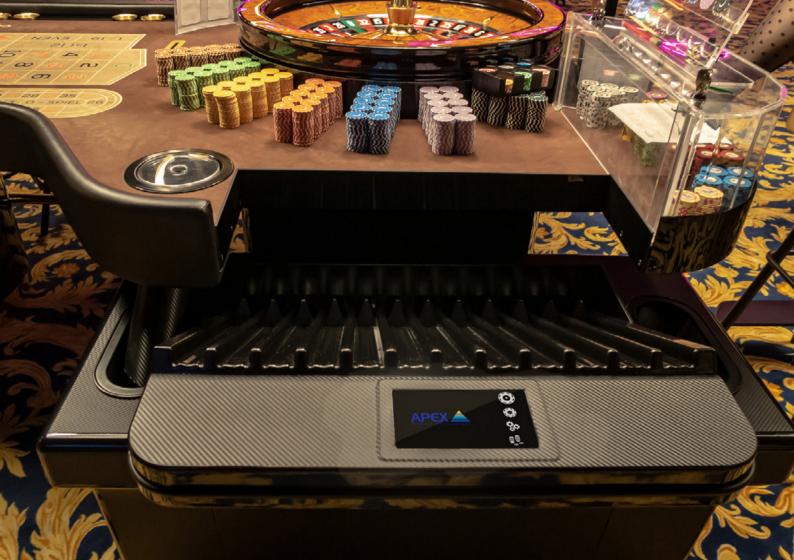

The capabilities of this machine far exceed the sorting of chips alone. It provides casino management with detailed game statistics, helping them to make the right decisions in situations where it's needed most. With its reliable chip sorting, quick chip column swaps, twelve chip tracks, simple controls, a clear touch screen, and many more it brings convenience to the table staff. Everything to maintain a quick game pace.

# CHIPPERX

ChipperX, designed and produced by Apex Live Gaming, is a specialized device for sorting and managing chips. The device is easily controlled via a 7 "color TFT display with a touchscreen. It automatically sorts chips by value or colour into one of twelve designated chip columns. Each chip column can be individually tailored to sort and store a defined number of chip types (1 to 4). Any column, but only one at a time, can alternatively be used to store undefined unknown chips. Each column is automatically filled until full. Subsequently, the filled column automatically shuts off and remains off until the roulette table operator removes the chips.

## TWELVE COLUMNS

ChipperX has a computing power that can quickly and accurately count, sort, and distribute up to 500 chips per minute.