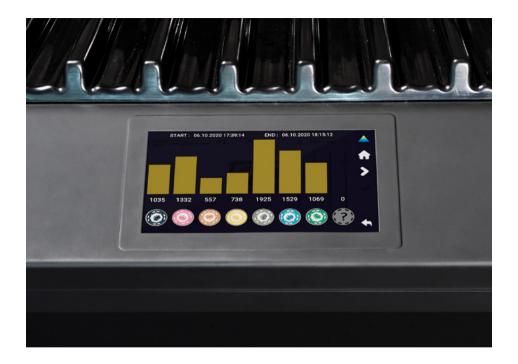

## DETAILED STATISTICS

ChipperX creates game statistics with a per-minute view. These are stored in the device's memory for one year.

MATTE BLACK The elegant design makes ChipperX fit into any casino space, while its durable materials ensure easy care.

# CHIPPERX

ChipperX, designed and produced by Apex Live Gaming, is a specialized device for sorting and managing chips. The device is easily controlled via a 7 "color TFT display with a touchscreen. It automatically sorts chips by value or colour into one of twelve designated chip columns. Each chip column can be individually tailored to sort and store a defined number of chip types (1 to 4). Any column, but only one at a time, can alternatively be used to store undefined unknown chips. Each column is automatically filled until full. Subsequently, the filled column automatically shuts off and remains off until the roulette table operator removes the chips.