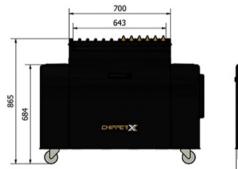

- Width is 1100mm
- Height is 800mm
- Depth is 690mm
- Weight without chips is 116kg
- Stand-by power consumption is 70W
- Sorting power consumption is 160W
- Power connection to a 230V or 110V