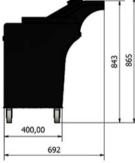

- Width is 1100mm
- Height is 800mm
- Depth is 690mm
- Weight without chips is 116kg
- Stand-by power consumption is 70W
- Sorting power consumption is 160W
- Power connection to a 230V or 110V