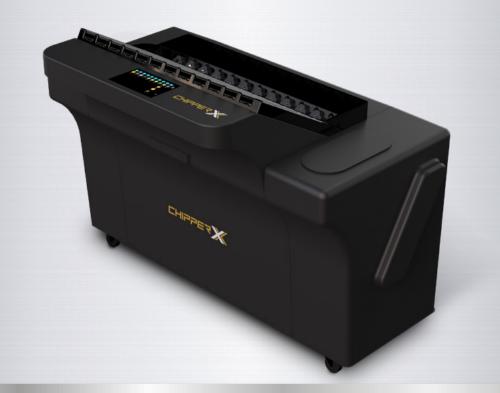

#### MORE THAN JUST A CHIPPER

We know the live game drill. We know the table staff work. Been there, done that. We are transforming our experience into everything we do. With each piece of our casino accessories, we try to make people's jobs easier during live games. It is no different with our new showpiece, ChipperX, the new casino device designed to be more than just a regular chipper.

The capabilities of this machine far exceed the sorting of chips alone. It provides casino management with detailed game statistics, helping them to make the right decisions in situations where it's needed most. With its reliable chip sorting, quick chip column swaps, twelve chip tracks, simple controls, a clear touch screen, and many more it brings convenience to the table staff. Everything to maintain a quick game pace.

# CHIPPERX

ChipperX, designed and produced by Apex Live Gaming, is a specialized device for sorting and managing chips. The device is easily controlled via a 7 "color TFT display with a touchscreen. It automatically sorts chips by value or colour into one of twelve designated chip columns. Each chip column can be individually tailored to sort and store a defined number of chip types (1 to 4). Any column, but only one at a time, can alternatively be used to store undefined unknown chips. Each column is automatically filled until full. Subsequently, the filled column automatically shuts off and remains off until the roulette table operator removes the chips.