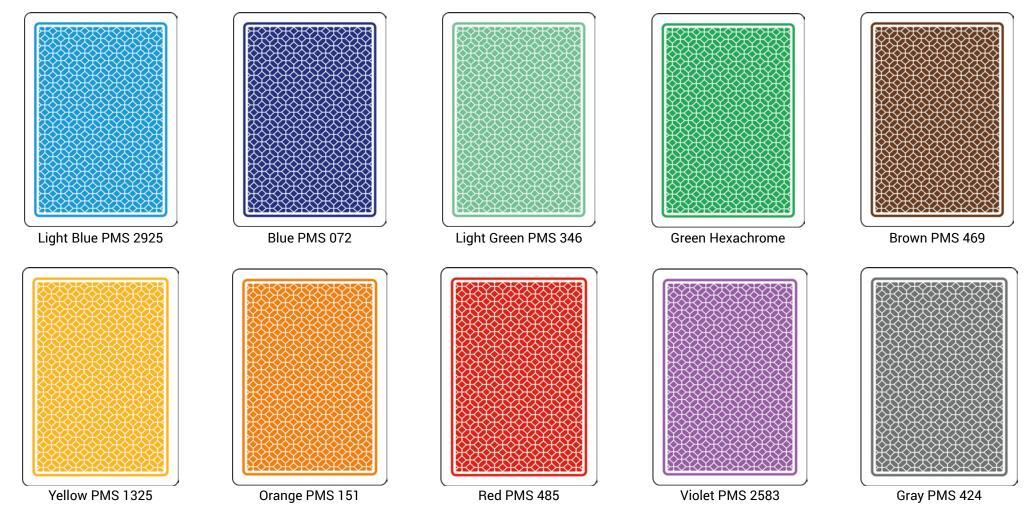

card game without good cards. We know it, so we created such cards. MASTER Playing Cards, Apex's own range of casino TOP quality playing cards with features such as security UV print. Cards available with many back and face options to suit every players and casino requirements.

MASTER PLAYING CARDS DIMENSIONS

### MASTER PLAYING CARDS MATERIAL

- 100% Plastic
- Linen Paper
- Smooth Paper

- Poker size: 63\*89mm
- Bridge size: 58\*88mm





Master Playing Cards are tested and certified for use with APEX card shufflers.



### CARD FACE OPTIONS



2-standard index



2-jumbo index



4-standard index



4-jumbo index



Security UV sign



2-super jumbo index w/ horizontal barcode



Tech-Art



2-super jumbo index w/ vertical barcode

### CARD BACK OPTIONS



### CARD BACK COLOUR OPTIONS



### MASTER PLAYING CARDS ARE USED HERE

















## APEX LIVE GAMING

11

Ligetská 2 972 51 Handlová Slovakia

ann all a

14

sales@apex-livegaming.com

WWW.APEX-LIVEGAMING.COM

# WE ARE LOOKING FORWARD TO COOPERATING WITH YOU

# APEX ALLA LIVE GAMING