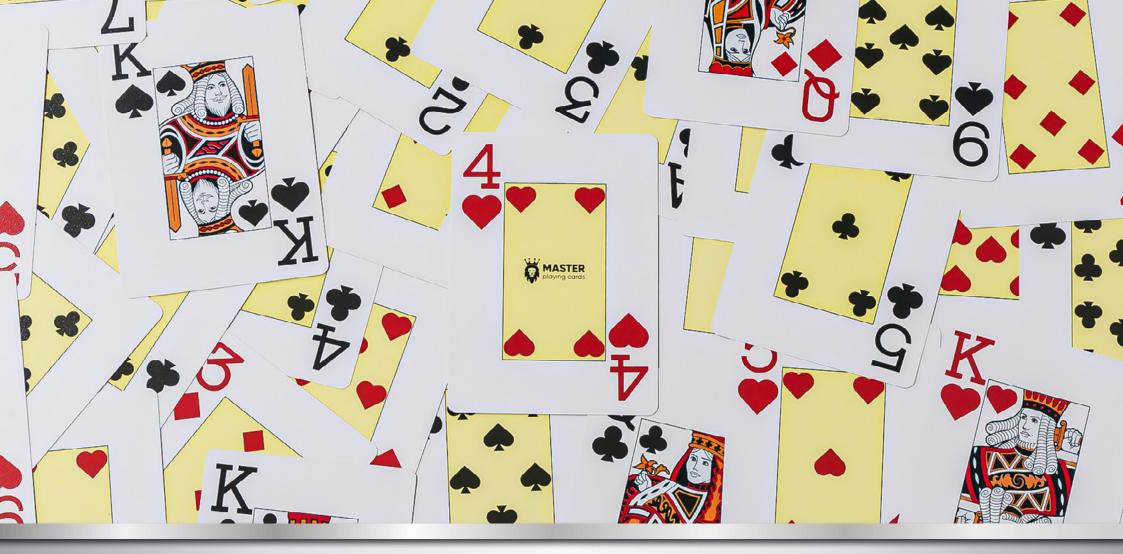

# **MASTER PLAYING CARDS**

Customized Paper and 100% Plastic Playing Cards

There is no good card game without good cards. We know it, so we created such cards. MASTER Playing Cards, Apex's own range of casino TOP quality playing cards with features such as security UV print. Cards available with many back and face options to suit every players and casino requirements.

### MASTER PLAYING CARDS MATERIAL

- 100% Plastic
- Linen Paper
- Smooth Paper

- Poker size: 63\*89mm
- Bridge size: 58\*88mm

Master Playing Cards are tested and certified for use with APEX card shufflers.

### CARD FACE OPTIONS

2-standard index

2-jumbo index

4-standard index

4-jumbo index

Security UV sign

2-super jumbo index w/ horizontal barcode

Tech-Art