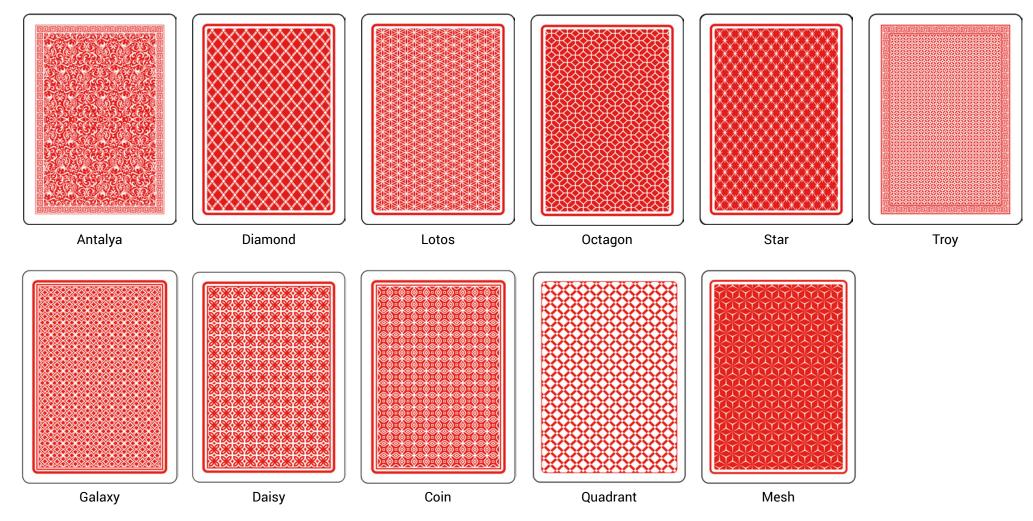

Playing Cards

There is no good card game without good cards. We know it, so we created such cards. MASTER Playing Cards, Apex's own range of casino TOP quality playing cards with features such as security UV print. Cards available with many back and face options to suit every players and casino requirements.

MASTER PLAYING CARDS DIMENSIONS

### MASTER PLAYING CARDS MATERIAL

- 100% Plastic
- Linen Paper
- Smooth Paper

- Poker size: 63\*89mm
- Bridge size: 58\*88mm





Master Playing Cards are tested and certified for use with APEX card shufflers.



### CARD FACE OPTIONS



2-standard index



2-jumbo index



4-standard index



4-jumbo index



Security UV sign



2-super jumbo index w/ horizontal barcode



Tech-Art



2-super jumbo index w/ vertical barcode

### CARD BACK OPTIONS



### CARD BACK COLOUR OPTIONS



### MASTER PLAYING CARDS ARE USED HERE

















## APEX LIVE GAMING

11

Ligetská 2 972 51 Handlová Slovakia

ann all a

14

sales@apex-livegaming.com

WWW.APEX-LIVEGAMING.COM

# WE ARE LOOKING FORWARD TO COOPERATING WITH YOU

# APEX ALLA LIVE GAMING