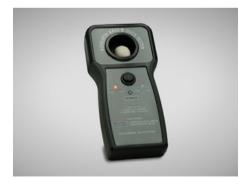

But it takes a lot more than wheels and tables to live roulette game. Safe wheel covers, wheelchecks, barriers, chip markers, balls, and so many more. And even safety devices like ball and dice testers to help dealers play the game safer.

#### SPECIAL SERIES

Helios roulette wheel

Eos roulette wheel

Selene roulette wheel

Ball and dice tester

Wheel Security Cover

Leatherette wheel cover

Roulette Table Barrier LED