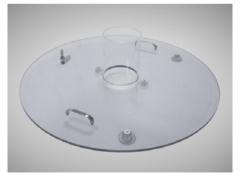

Roulette acrylic chip box type 1

Roulette acrylic chip box type 2

Display rack horizontal

**Display rack vertical** 

Change block

Chip marker tray

**Chip Markers** 

Roulette ball