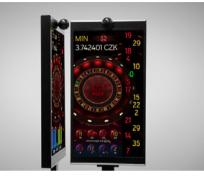

# **DISPLAYS**

Our range of roulette accessories would not be complete without winning number displays. That's why we make them in all standard sizes that fit our wheels perfectly.

All come with major features needed for their easy operation, such as quick winning number recognition, easy installation, wheel stats, high durability and performance.

Designs are customizable with customers own logos and branding.

#### WINNING NUMBER DISPLAYS

WND Basic

WND Aethernum

WND RealSim

WND Universum