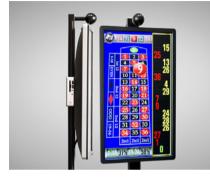

# **DISPLAYS**

Our range of roulette accessories would not be complete without winning number displays. That's why we make them in all standard sizes that fit our wheels perfectly.

All come with major features needed for their easy operation, such as quick winning number recognition, easy installation, wheel stats, high durability and performance.

Designs are customizable with customers own logos and branding.

#### WINNING NUMBER DISPLAYS

WND Basic

WND Aethernum

WND RealSim

WND Universum