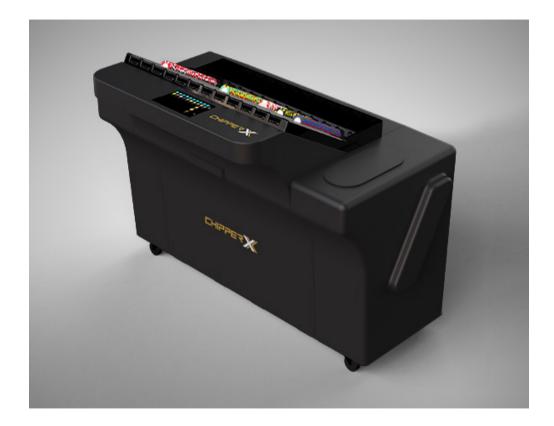

## CHIP MANAGEMENT CHIPPERX

We were looking for a way to speed up the roulette game, help the dealers and allow the casinos to make higher profits at our tables. We wanted to offer a machine that would do this better than the existing devices.

That's why we developed ChipperX. Our own chip management and sorting solution. It's faster, more accurate and more reliable than anything you might have come across.

The ChipperX offers comprehensive chip counting and sorting capabilities. It allows users to create advanced chip statistics to increase the security of the game. In case of problems, it offers the option of remote online service anywhere in the world.