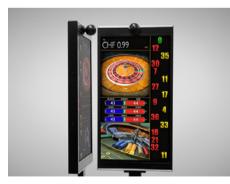

# **DISPLAYS**

Our range of roulette accessories would not be complete without winning number displays. That's why we make them in all standard sizes that fit our wheels perfectly.

All come with major features needed for their easy operation, such as quick winning number recognition, easy installation, wheel stats, high durability and performance.

Designs are customizable with customers own logos and branding.

#### WINNING NUMBER DISPLAYS

WND Basic

WND Aethernum

WND RealSim

WND Universum